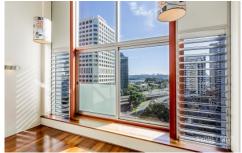

## 2 York Street Sydney NSW

Renovated north facing, two level apartment in the unique 'Portico' building. Created from the old Scot's Church this landmark development offers a combination of historical and modern touches whilst being located in a prime CBD position with shops, cafes, transport, the Rocks and Circular Quay all within a close proximity.

## **Key Points:**

- \* Spacious, north facing apartment with views
- \* Double vaulted ceilings and floor to ceiling glass
- \* Sleek new kitchen with European alliances
- \* Chic limestone bathroom with bath & shower
- \* Ducted Air-conditioning & internal laundry
- \* Polished floor, intercom entry & secure access
- \* 24 hour concierge, lift access, car space