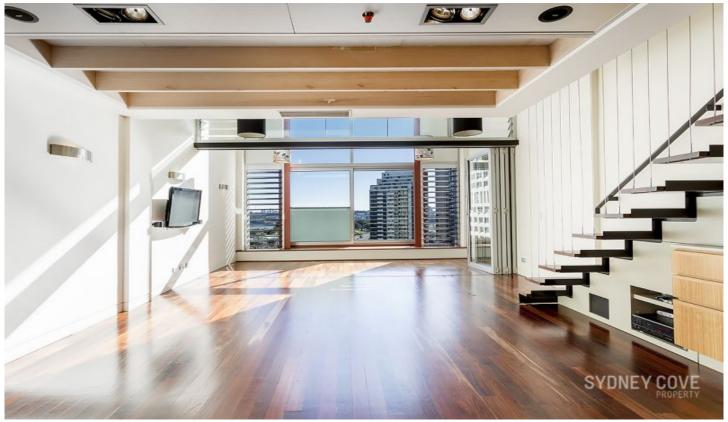

## 2 York Street Sydney NSW

Renovated north facing, two level apartment in the unique 'Portico' building. Created from the old Scot's Church this landmark development offers a combination of historical and modern touches whilst being located in a prime CBD position with shops, cafes, transport, the Rocks and Circular Quay all within a close proximity.

## **Key Points:**

- \* Spacious, north facing apartment with views
- \* Double vaulted ceilings and floor to ceiling glass
- \* Sleek new kitchen with European alliances
- \* Chic limestone bathroom with bath & shower
- \* Ducted Air-conditioning & internal laundry
- \* Polished floor, intercom entry & secure access
- \* 24 hour concierge, lift access, car space