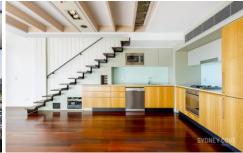

## **Key Points:**

- \* Spacious, north facing apartment with views
- \* Double vaulted ceilings and floor to ceiling glass
- \* Sleek new kitchen with European alliances
- \* Chic limestone bathroom with bath & shower
- \* Ducted Air-conditioning & internal laundry
- \* Polished floor, intercom entry & secure access
- \* 24 hour concierge, lift access, car space