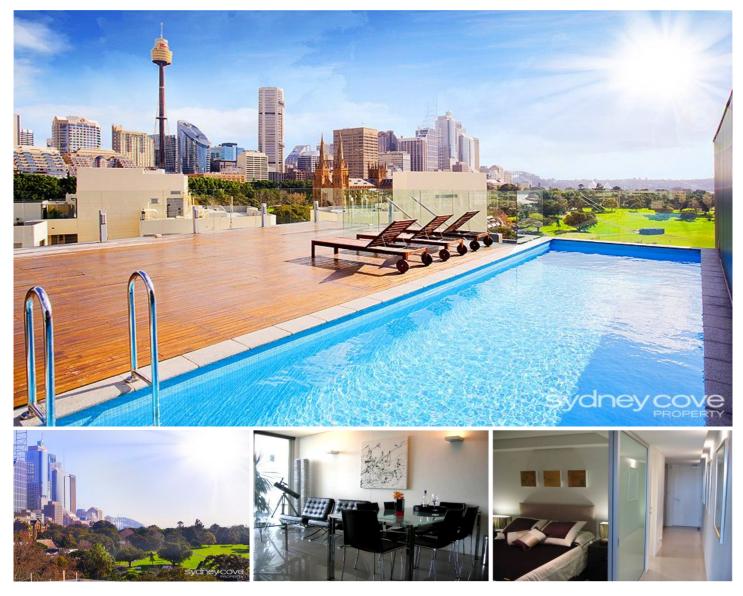

## 62/60-70 William Street Darlinghurst NSW

Embracing elevated harbour views encompassing Woolloomooloo Bay and the Domain parklands, this chic flow through apartment is set on the ninth floor of 'Paramount'. It relishes a premier address just moments to bars and dining.

Key Points:

- \* Fluid design with seek ultra-modern finish
- \* Chic galley kitchen with gas cooking
- \* Double bedroom with built-in wardeobe
- \* Large balcony, perfect for alfresco dining
- \* Pool, sauna, 360 degree view rooftop deck
- \* Internal laundry, A/C, Lift access, intercom