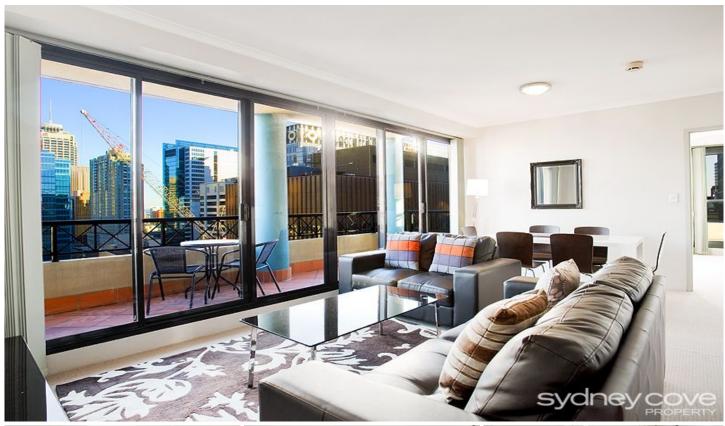

## 1 Hosking Place Sydney NSW

With the best floorplan in the building and immaculately presented, this large one bedroom apartment of almost 70m2 would be an ideal city pad. With fantastic city views from its two balconies, light and airy interiors and great layout this apartment is an absolute must to inspect. Nestled between Pitt & Castlereagh Streets and moments to the best of everything Sydney has to offer, The Aston also features an outdoor pool, sundeck, spa, BBQ and gym.

### **Key Points:**

- \* Spacious, light & airy living areas
- \* Two large balconies with city views
- \* Large modern kitcen w/ dishwasher
- \* Large bedroom w/ walk-in wardrobe
- \* Modern ensuite style bathroom