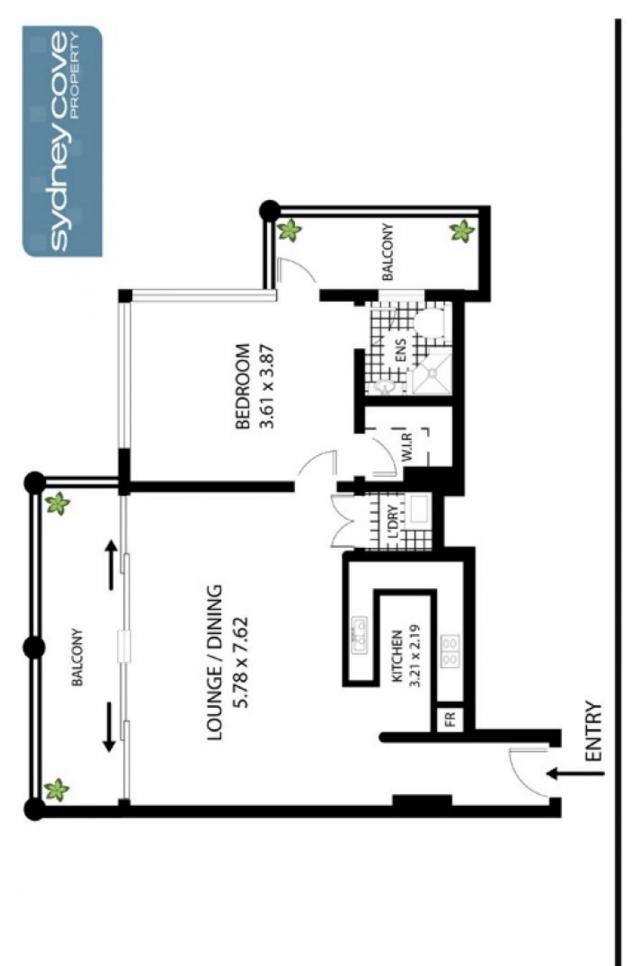

## 1 Hosking Place Sydney NSW

With the best floorplan in the building and immaculately presented, this large one bedroom apartment of almost 70m2 would be an ideal city pad. With fantastic city views from its two balconies, light and airy interiors and great layout this apartment is an absolute must to inspect. Nestled between Pitt & Castlereagh Streets and moments to the best of everything Sydney has to offer, The Aston also features an outdoor pool, sundeck, spa, BBQ and gym.

### **Key Points:**

- \* Spacious, light & airy living areas
- \* Two large balconies with city views
- \* Large modern kitcen w/ dishwasher
- \* Large bedroom w/ walk-in wardrobe
- \* Modern ensuite style bathroom

# Hosking PI Sydney

All measurements are approximate only. Plan is provided as an indication of layout