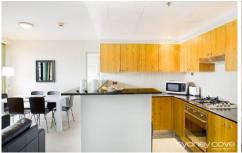

### **Key Points:**

- \* Spacious, light & airy living areas
- \* Two large balconies with city views
- \* Large modern kitcen w/ dishwasher
- \* Large bedroom w/ walk-in wardrobe
- \* Modern ensuite style bathroom