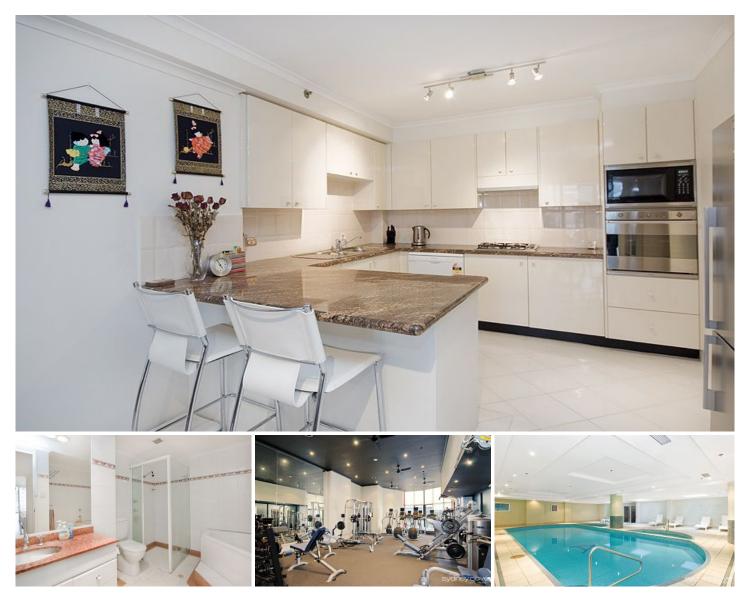

## 222 Sussex Street Sydney NSW

Enjoy the energy and excitement of a busy CBD lifestyle from the massive unfurnished apartment positioned in the executive building 'Astoria Tower'. With over 130sqm of space this apartment offers a unique city layout and is located moments to Darling Harbour & Town Hall station.

## Key Points

- \* Fantastic internal space, over 120sqm + balcony
- \* Spacious living area and formal dining area
- \* Enclosed sunroom with access to open balcony
- \* Huge gourmet gas kitchen with casual dining
- \* Two double bedrooms with built in wardrobes
- \* Modern bathrooms, ensuite with large spa bath
- \* Internal laundry, ducted A/C and intercom entry
- \* Concierge, pool, gym, games room & squash court