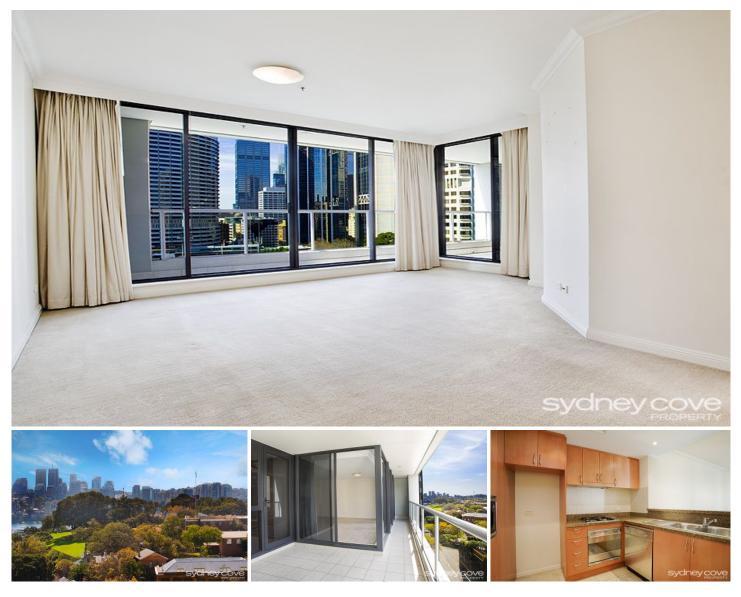

## **183 Kent Street Sydney NSW**

This luxurious apartment overlooking the CBD offers space, lifestyle and convenience. Located in the prestigious Stamford on Kent it enjoys a prime position in the Northern CBD and is located moments to transport, restaurants, The Rocks & Walsh Bay

## Key Points

- \* Fluid layout with impressive city views throughout
- \* Large gourmet kitchen with quality appliances & gas stove
- \* Marble bathrooms, main features bath tub & shower
- \* Deep balcony, perfect for alfresco dining & entertaining
- \* Internal laundry, air-conditioning & intercom entry
- \* 24 hour concierge, indoor pool and fully equipped gym
- \* Single car space, secure fob entry & lift access