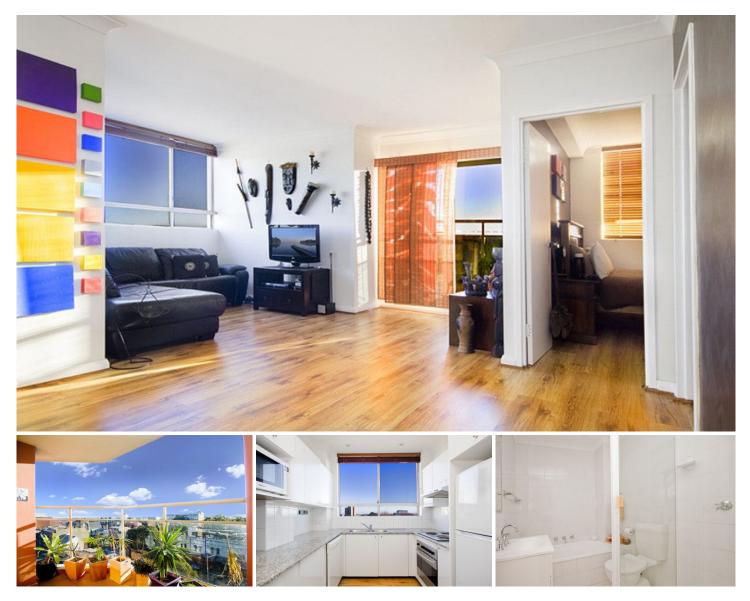

Sun-filled and generously proportioned throughout the apartment offers;

- Spacious living areas, leading to sun-drenched balcony
- Far reaching district views

- Contemporary kitchen with dishwasher, microwave cavity, and ample bench & cupboard space

- Modern bathroom with separate shower and bath
- Spacious bedroom with mirrored built-ins
- Floating floors and downlights throughout
- Internal laundry with dryer
- Secure car space on title

View : https://www.sydneycoveproperty.com/sale/nsw/e astern-suburbs/redfern/residential/apartment/621 4158