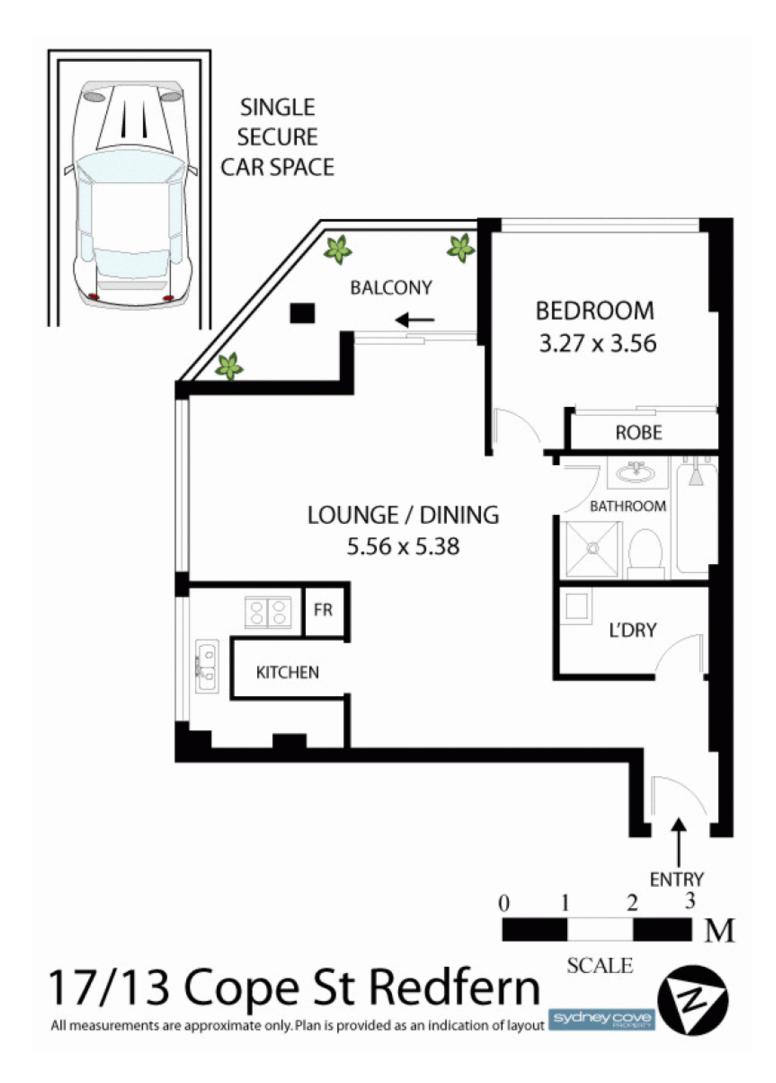

Sun-filled and generously proportioned throughout the apartment offers;

- Spacious living areas, leading to sun-drenched balcony
- Far reaching district views

- Contemporary kitchen with dishwasher, microwave cavity, and ample bench & cupboard space

- Modern bathroom with separate shower and bath
- Spacious bedroom with mirrored built-ins
- Floating floors and downlights throughout
- Internal laundry with dryer
- Secure car space on title

View : https://www.sydneycoveproperty.com/sale/nsw/e astern-suburbs/redfern/residential/apartment/621 4158