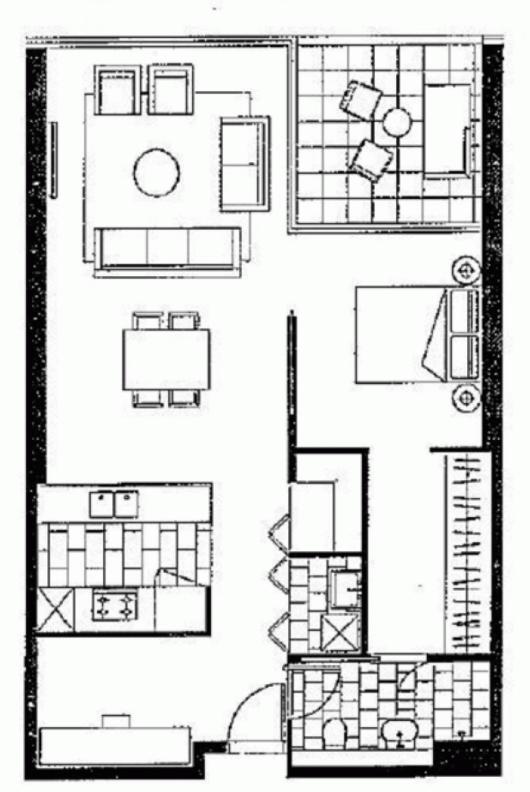

Features of this wonderful apartment and building include:

- Inspiring architecture by acclaimed WOHA Designs
- Spacious floorplan including 74sqm internal + 8sqm balcony
- 1 secure car space
- Deluxe Kitchen including European stainless appliances

View : https://www.sydneycoveproperty.com/sale/nsw/sy dney-city/sydney/residential/apartment/6214152

Bryn Fowler 02 8259 3333

FLOORPLAN 1103/157 Liverpool Street, Sydney