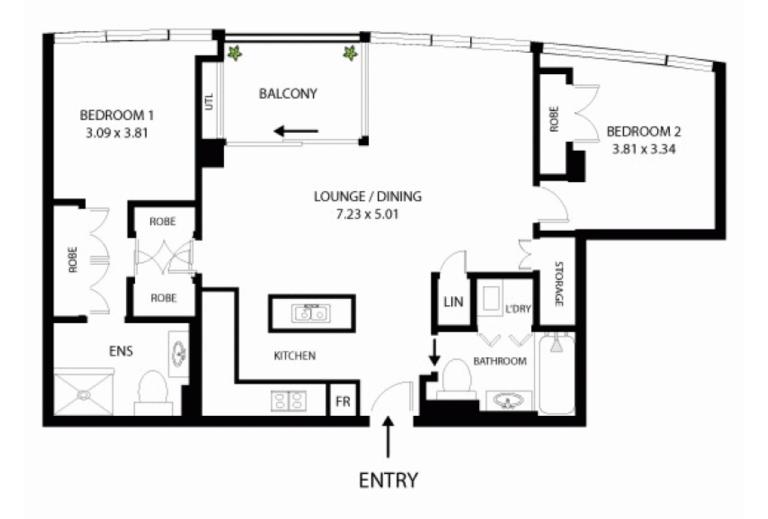

- City & Centre Point views from living areas and bedrooms
- Immaculately presented, with high quality appointments
- Well proportioned throughout with spacious living areas and air-conditioning
- Two chic bathrooms, main bathroom with bath
- Secure undercover car space with remote control access