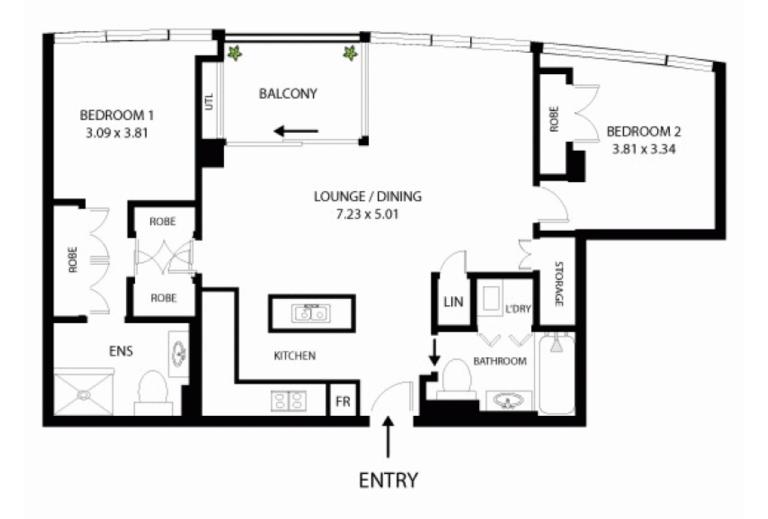

- City & Centre Point views from living areas and bedrooms
- Immaculately presented, with high quality finishings
- Well proportioned throughout with spacious living areas and air-conditioning
- Two chic bathrooms, main bathroom with bath
- Secure undercover car space with remote control access