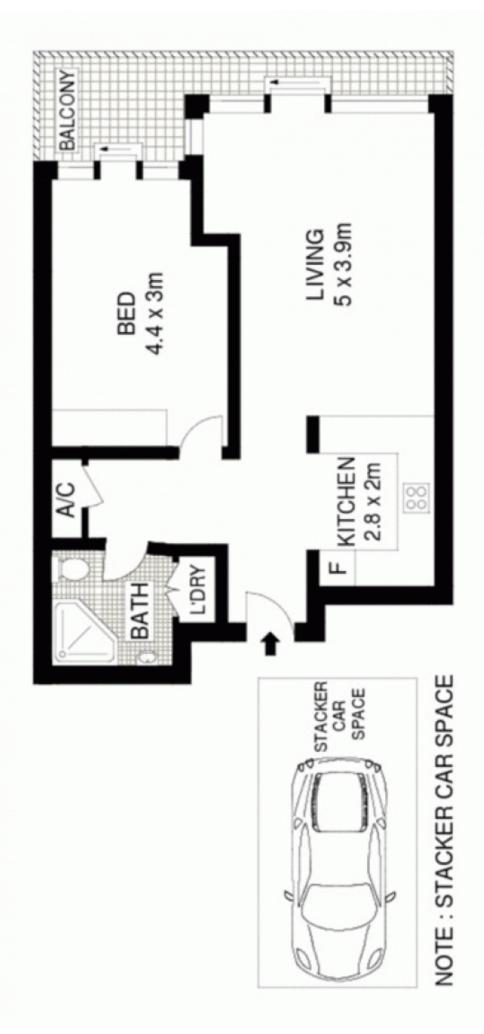

## 1108/183 Kent Street SYDNEY NSW

GET IN FAST to secure this fabulous 1 bed apartment in the sought after Stamford on Kent which comes COMPLETE WITH PARKING and an entertaining balcony. A sophisticated city pad, in a prestigious location at a GREAT PRICE.

The apartment includes a full marble bathroom, SMEG appliances and granite kitchen bench tops. Stamford on Kent itself offers a stunning pool, spa, sauna, fully equipped gymnasium and 24 hour concierge.

- 1 bed, 1 bath, 1 car space
- 58sqm in Stamford on Kent
- Levies \$1,137 per quarter

Please contact Monique Lavers on 0416 200 686 or monique@sydneycoveproperty.com

1 🚐 1 🚔 1 🗬

**Price**: \$520,000

**View**: https://www.sydneycoveproperty.com/sale/nsw/s ydney-city/sydney/residential/apartment/6214125