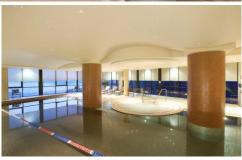

The apartment includes a full marble bathroom, SMEG appliances and granite kitchen bench tops. Stamford on Kent itself offers a stunning pool, spa, sauna, fully equipped gymnasium and 24 hour concierge.