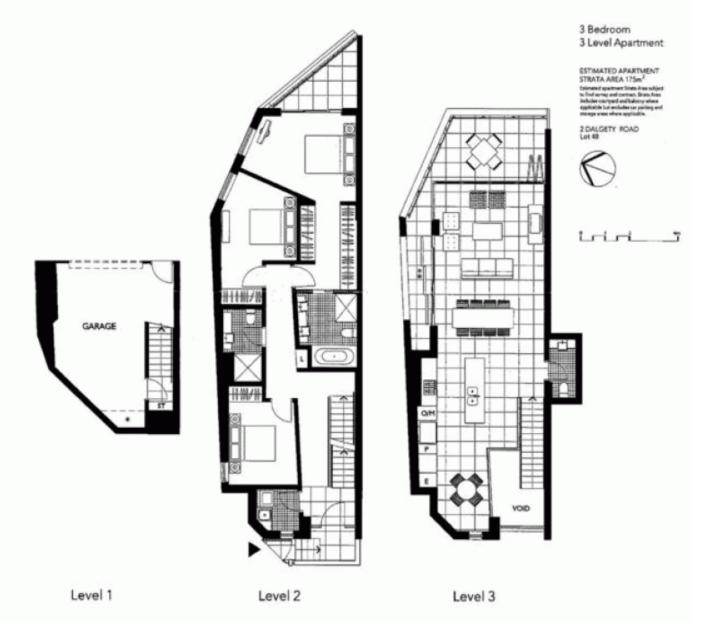

## 2 Dalgety Road SYDNEY NSW

This immaculate designer terrace in the sort after 'Towns Place' development is set over 3 levels and 176sqms, containing 3 light-filled bedrooms, spacious open plan living area, separate dining room and gourmet granite kitchen with quality Miele appliances.

This property is ideal for those looking to entertain, as this terrace offers fantastic balcony areas with first class views spanning across the North, East & West capturing the Harbour Bridge, Harbour and North Sydney.

An additional 51sqms for storage and parking is on offer, with direct access to the terrace from a lockable garage.

Towns Place development includes swimming pool, gym, spa and sauna and is located just a short stroll to harbour side parks, cafes and the CBD.