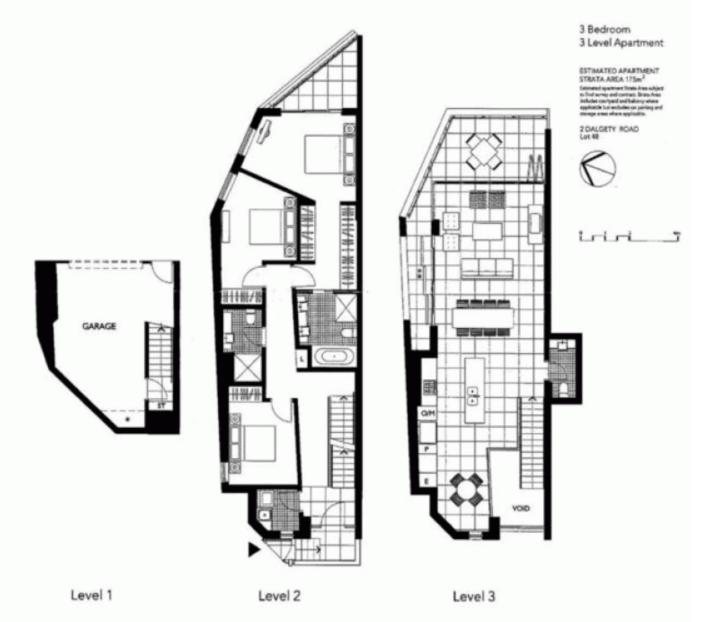

## 2 Dalgety Road MILLERS POINT NSW

This immaculate designer terrace in the sort after 'Towns Place' development is set over 3 levels and 176sqms, containing 3 light-filled bedrooms, spacious open plan living area, separate dining room and gourmet granite kitchen with quality Miele appliances.

An additional 51sqms for storage and parking is on offer, with direct access to the terrace from a lockable garage.

Towns Place development includes swimming pool, gym, spa and sauna and is located just a short stroll to harbour side parks, cafes and the CBD.